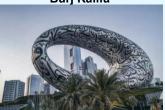

## Dubai - Abu Dhabi

6 Days / 5 Nights

| Day 1 | Arrive | Dubai - | Transfer | to Hotel |
|-------|--------|---------|----------|----------|

- Day 2 Visit Burj Al-Arab, Museum of the Future, Global Village.
- Day 3 Visit Burj Khalifa, Dubai Mall, Miracle Garden.
- Day 4 Day Trip to Abu Dhabi. Visit The Louvre, QasrAl Watan (Presidential Palace), Sheikh Zayed Grand Mosque\*.
- Day 5 No trip to Dubai is complete without visiting its famous Malls.

We also offer customized tours for any city or country. Please <u>contact us</u> with your preferred dates and destinations, and we will reach out with our offer.

Burj Al Arab

Burj Kalifa

**Museum of Future** 