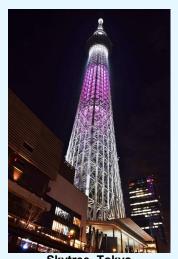

Dinnacle Luxury Tours "We Show You the World" Amazing Japan Tour Tokyo - Kyoto - Osaka 10 Days / 9 Nights

- Day 1 Arrive Tokyo. Transfer to Hotel.
- Day 2 Visit Senso-ji Temple, Akasaka Palace, Ueno Park.
- Day 3 Imperial Palace, Nezu Shrine, Shinjuku Gyoen National Garden.
- Day 4 Tokyo Skytree. Train to Kyoto. Transfer to Hotel.
- Day 5 Visit Nijo Castle, Kinkaju-Ji Temple, Inari-Taisha Shrine.
- Day 6 Visit Imperial Palace, Gion Geisha District. Tea Ceremony.
- Day 7 Visit Kiyomizu-Dera Temple. Train to Osaka. Transfer to Hotel.
- Day 8 Visit Osaka Castle, Osaka Museum of Housing, Sakuranomiya Park.
- Day 9 Visit Shitenno-Ji Temple, Umeda Sky Building, Osaka Museum of History.
- Day 10 Return flight to your home.